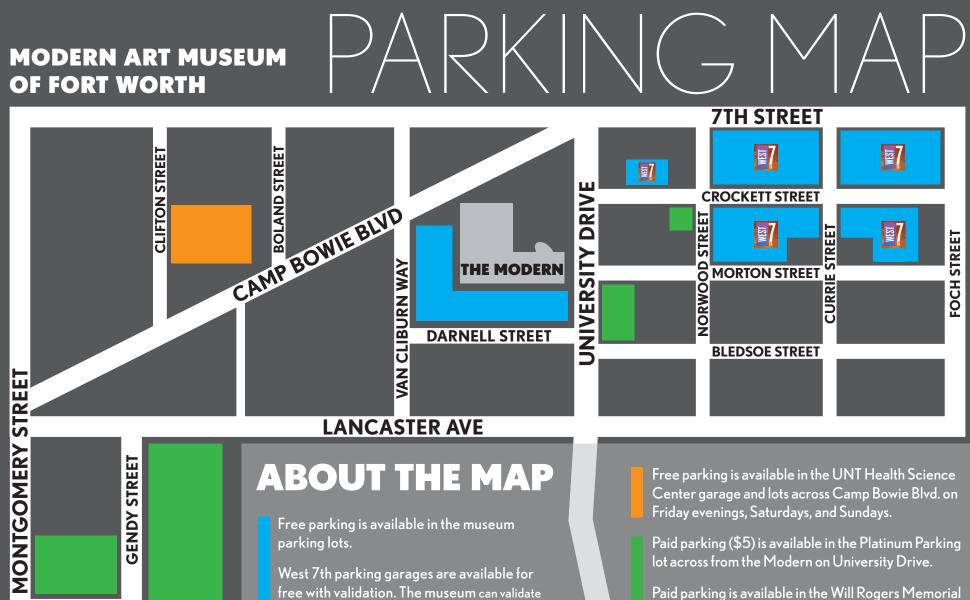

parking.

Center Lot and Garage (hourly rate).

## For an extended period of time, the large parking lot across the street from the Modern will be closed for construction.

We apologize for any inconvenience this may cause. During this time, we suggest visitors give themselves extra time to find parking. We have included a map and guide to help you navigate the area and find a parking spot as quickly as possible.

On Saturdays and Sundays, as well as for First Fridays at the Modern, a valet option is available at the front door of the museum for \$10.

The T Bus System (Route 2W and 7), Uber, Lyft, taxis, and Fort Worth Bike Share also offer easy, cost-effective alternatives to driving your own car to the museum.